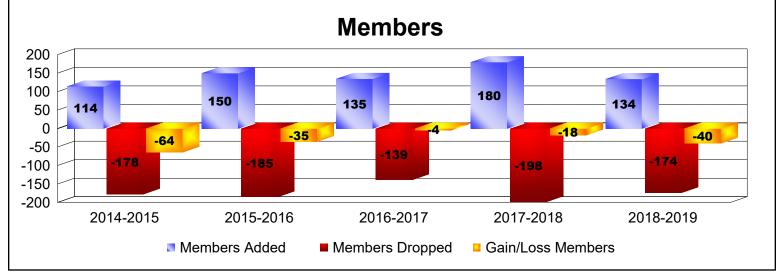

District 103 C

As of June 2019 Cumulative

| Year      | New<br>Clubs | Dropped<br>Clubs | Gain/<br>Loss<br>Clubs | New<br>Members | Charter<br>Members | Reinstate<br>Members | Transfer<br>Members | Total<br>Member<br>Added | Total<br>Members<br>Dropped | Gain/<br>Loss<br>Members |
|-----------|--------------|------------------|------------------------|----------------|--------------------|----------------------|---------------------|--------------------------|-----------------------------|--------------------------|
| 2014-2015 | 0            | -1               | -1                     | 92             | 0                  | 7                    | 15                  | 114                      | -178                        | -64                      |
| 2015-2016 | 1            | 0                | 1                      | 116            | 23                 | 1                    | 10                  | 150                      | -185                        | -35                      |
| 2016-2017 | 0            | 0                | 0                      | 122            | 1                  | 5                    | 7                   | 135                      | -139                        | -4                       |
| 2017-2018 | 1            | 0                | 1                      | 139            | 20                 | 7                    | 14                  | 180                      | -198                        | -18                      |
| 2018-2019 | 0            | 0                | 0                      | 114            | 0                  | 5                    | 15                  | 134                      | -174                        | -40                      |
| Average   | 0            | 0                | 0                      | 117            | 9                  | 5                    | 12                  | 143                      | -175                        | -32                      |