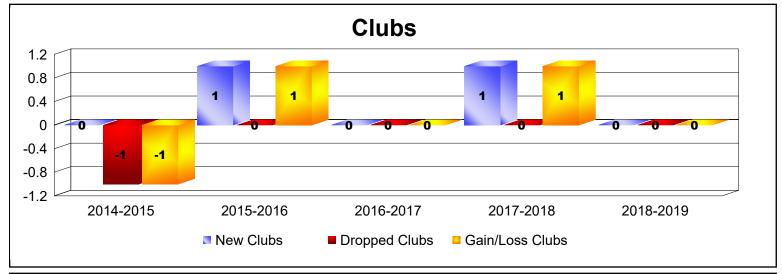

District 103 C

As of June 2019 Cumulative

| Year      | New<br>Clubs | Dropped<br>Clubs | Gain/<br>Loss<br>Clubs | New<br>Members | Charter<br>Members | Reinstate<br>Members | Transfer<br>Members | Total<br>Member<br>Added | Total<br>Members<br>Dropped | Gain/<br>Loss<br>Members |
|-----------|--------------|------------------|------------------------|----------------|--------------------|----------------------|---------------------|--------------------------|-----------------------------|--------------------------|
| 2014-2015 | 0            | -1               | -1                     | 92             | 0                  | 7                    | 15                  | 114                      | -178                        | -64                      |
| 2015-2016 | 1            | 0                | 1                      | 116            | 23                 | 1                    | 10                  | 150                      | -185                        | -35                      |
| 2016-2017 | 0            | 0                | 0                      | 122            | 1                  | 5                    | 7                   | 135                      | -139                        | -4                       |
| 2017-2018 | 1            | 0                | 1                      | 139            | 20                 | 7                    | 14                  | 180                      | -198                        | -18                      |
| 2018-2019 | 0            | 0                | 0                      | 114            | 0                  | 5                    | 15                  | 134                      | -174                        | -40                      |
| Average   | 0            | 0                | 0                      | 117            | 9                  | 5                    | 12                  | 143                      | -175                        | -32                      |